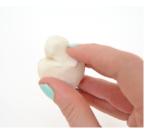

### 2.

Using your fingers, smooth the fourth biggest ball into the second biggest.

Again using your fingers and the appropriate coloured clay, make the snowman's facial features.