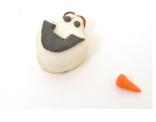

### 2.

Using your fingers, smooth the fourth biggest ball into the second biggest.

Again using your fingers and the appropriate coloured clay, make the snowman's facial features.

# 4.

Stick these onto his face by lightly pressing down - don't forget his carrot nose!