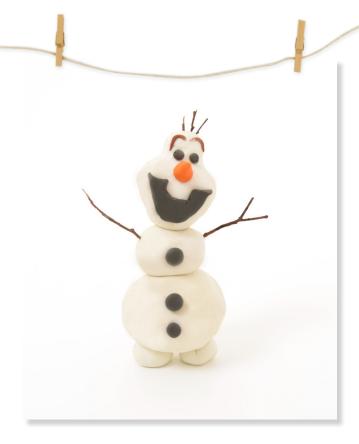

# Build Your Own Snowman!

Do you want to build a snowman? It's easy with some Micador SuperModelling Clay and twigs from outside!