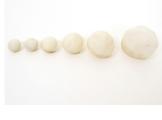

#### 1.

Using your hands, roll six white balls starting with a big ball, then finishing with two small balls that are the same size (these will be the feet).