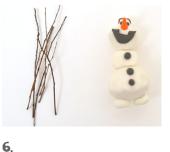

Grab some small twigs from outside and stick them into his body for arms, and a couple on top of his head for hair.