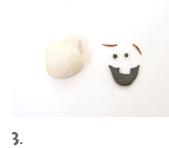

### 2.

Using your fingers, smooth the fourth biggest ball into the second biggest.

Again using your fingers and the appropriate coloured clay, make the snowman's facial features.

# 4.

Stick these onto his face by lightly pressing down - don't forget his carrot nose!