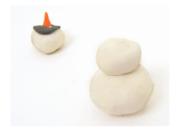

# You'll reed ....

- Micador SuperModelling Clay (white, brown, black and orange)
- Twigs from outside

5.

Press the third biggest ball onto the biggest ball for the body. Then the two smallest underneath for the feet! You can then stick three black buttons onto his body.